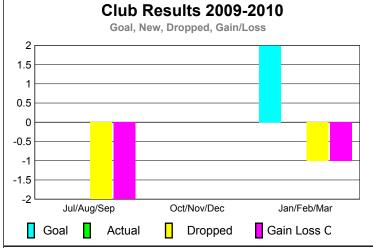

|             |                            | <u>Club</u><br><b>20</b> 0    |                                   | <u>Clubs</u><br>2008-2009        |                                  |
|-------------|----------------------------|-------------------------------|-----------------------------------|----------------------------------|----------------------------------|
| Month       | New<br>Club<br><u>Goal</u> | Actual<br>New<br><u>Clubs</u> | Actual<br>Dropped<br><u>Clubs</u> | Gain/<br>Loss of<br><u>Clubs</u> | Gain/<br>Loss of<br><u>Clubs</u> |
| Jul/Aug/Sep | 0                          | 0                             | -2                                | -2                               | 0                                |
| Oct/Nov/Dec | 0                          | 0                             | 0                                 | 0                                | 0                                |
| Jan/Feb/Mar | 2                          | 0                             | -1                                | -1                               | -1                               |
| Totals      | 2                          | 0                             | -3                                | -3                               | -1                               |