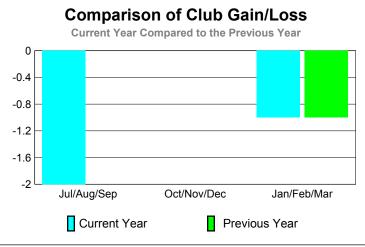

|             |                            | <u>Club</u><br><b>20</b> 0    |                                   | <u>Clubs</u><br>2008-2009        |                                  |
|-------------|----------------------------|-------------------------------|-----------------------------------|----------------------------------|----------------------------------|
| Month       | New<br>Club<br><u>Goal</u> | Actual<br>New<br><u>Clubs</u> | Actual<br>Dropped<br><u>Clubs</u> | Gain/<br>Loss of<br><u>Clubs</u> | Gain/<br>Loss of<br><u>Clubs</u> |
| Jul/Aug/Sep | 0                          | 0                             | -2                                | -2                               | 0                                |
| Oct/Nov/Dec | 0                          | 0                             | 0                                 | 0                                | 0                                |
| Jan/Feb/Mar | 2                          | 0                             | -1                                | -1                               | -1                               |
| Totals      | 2                          | 0                             | -3                                | -3                               | -1                               |