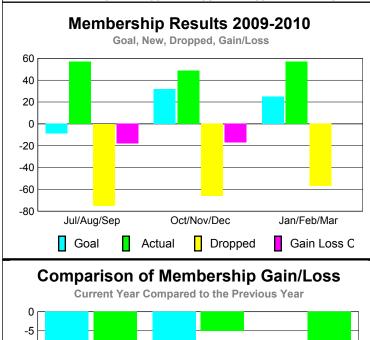

## YTD Status Quo Clubs 2009-2010

| <u>MEMBERSHIP</u> |             |             |             |             |             |  |  |  |
|-------------------|-------------|-------------|-------------|-------------|-------------|--|--|--|
|                   |             | Member      | Membership  |             |             |  |  |  |
|                   |             | 200         | 2008-2009   |             |             |  |  |  |
|                   |             |             |             |             |             |  |  |  |
|                   | Net         | Actual      | Actual      | Gain/       | Gain/       |  |  |  |
| Month             | Memb        | New         | Dropped     | Loss of     | Loss of     |  |  |  |
| Month             | <u>Goal</u> | <u>Memb</u> | <u>Memb</u> | <u>Memb</u> | <u>Memb</u> |  |  |  |
| Jul/Aug/Sep       | -9          | 57          | -75         | -18         | -16         |  |  |  |
| Oct/Nov/Dec       | 32          | 49          | -66         | -17         | -5          |  |  |  |
| Jan/Feb/Mar       | 25          | 57          | -57         | 0           | -33         |  |  |  |
| Totals            | 48          | 163         | -198        | -35         | -54         |  |  |  |